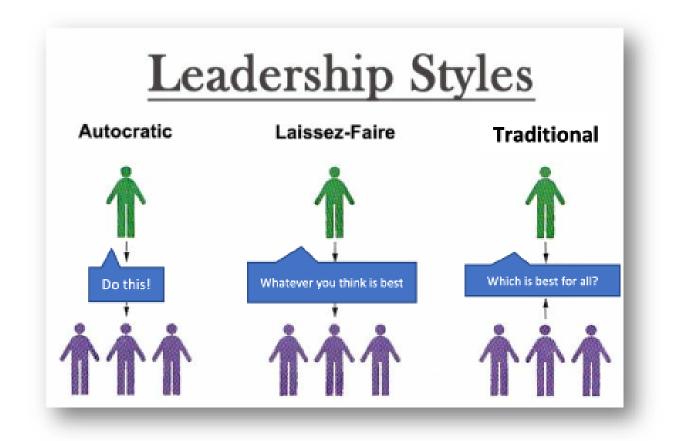

## LEADERSHIP STYLES

Think about which leadership style you are drawn to and how that might work in your community. Consider times when it might be good to use another leadership style(s).

| LEADERSHIP<br>STYLE                                                         | WHAT IS IT?                                                                                                                                                                                                                                        | THE<br>UPSIDE                                                                         | THE<br>DOWNSIDE                                                                                                                                                                                                                                                                        |
|-----------------------------------------------------------------------------|----------------------------------------------------------------------------------------------------------------------------------------------------------------------------------------------------------------------------------------------------|---------------------------------------------------------------------------------------|----------------------------------------------------------------------------------------------------------------------------------------------------------------------------------------------------------------------------------------------------------------------------------------|
| AUTOCRATIC<br>Do what I tell<br>you!                                        | Relies heavily on<br>getting others to do<br>what you want them<br>to do, by<br>commanding others<br>to follow their<br>policies without<br>consulting them                                                                                        | The upside of<br>autocratic leadership<br>is the speed at which<br>decisions are made | The downside is that<br>decisions made by<br>one person or a small<br>group of people do<br>not take into account<br>the needs of others,<br>which can hurt the<br>group                                                                                                               |
| LAISSE-FAIRE<br>(OR FREE-<br>REIN)<br>Eh, whatever<br>you think is<br>best? | Allows people to<br>make their own<br>decisions, putting<br>responsibility on<br>the individual                                                                                                                                                    | The upside is the<br>freedom to make<br>your own decisions                            | The downside is that some<br>people need help and<br>resources to figure out<br>what is best. If everyone is<br>helping themselves,<br>there's usually no thought<br>about the future or<br>building sustainable<br>practices, which can be<br>harmful to individuals and<br>the group |
| HORIZONTAL<br>OR<br>TRADITIONAL<br>What's best for<br>everyone??            | Consults with all<br>members of the group<br>and hears what is and is<br>not important to them.<br>The group works<br>together to put policies<br>in place, and they talk<br>regularly about those<br>policies and how they<br>are working, or not | The upside to<br>traditional leadership<br>is that the groups<br>needs are being met  | The downside is slow<br>decision and policy<br>making, which can be<br>harmful to<br>individuals when<br>decisions need to be<br>made now                                                                                                                                              |
|                                                                             |                                                                                                                                                                                                                                                    |                                                                                       | <u>www.wernative.org</u>                                                                                                                                                                                                                                                               |

## VISUALIZE

Below is a visual of what each Leadership Style might look like.

Think about what Leadership Style your gravitate towards. Draw or write what images come to mind below.