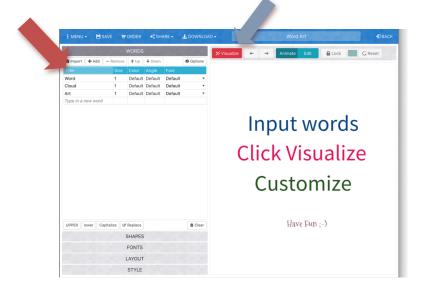

#### Get Started:

- 1. Click on <a href="https://wordart.com/">https://wordart.com/</a>
- 2. Click on

- **3.** You will follow three steps: 1) Input Words, 2) Click Visualize, then 3) Customize your design
- 4. Input words into the "Filter" column on the left. See red arrow.
- 5. Click "Visualize" to see your wordcloud. See blue arrow.

6. If you want to customize your wordcloud by changing the colors of the text, under the "Color" column, click "Default" to select your color for each word.

| WORDS          |               |         |         |         |         |  |  |
|----------------|---------------|---------|---------|---------|---------|--|--|
| 🛔 Import 🕇 Add | - Remove 🕇 Up | + Down  |         |         | Options |  |  |
| Filter         | Size          | Color   | Angle   | Font    |         |  |  |
| pet            | 1             | Default | Default | Default | •       |  |  |
| dog            | 1             | Default | Default | Default | •       |  |  |
| cat            | 1             | Default | Default | Default | •       |  |  |
| fish           | 1             | Default | Default | Default | •       |  |  |