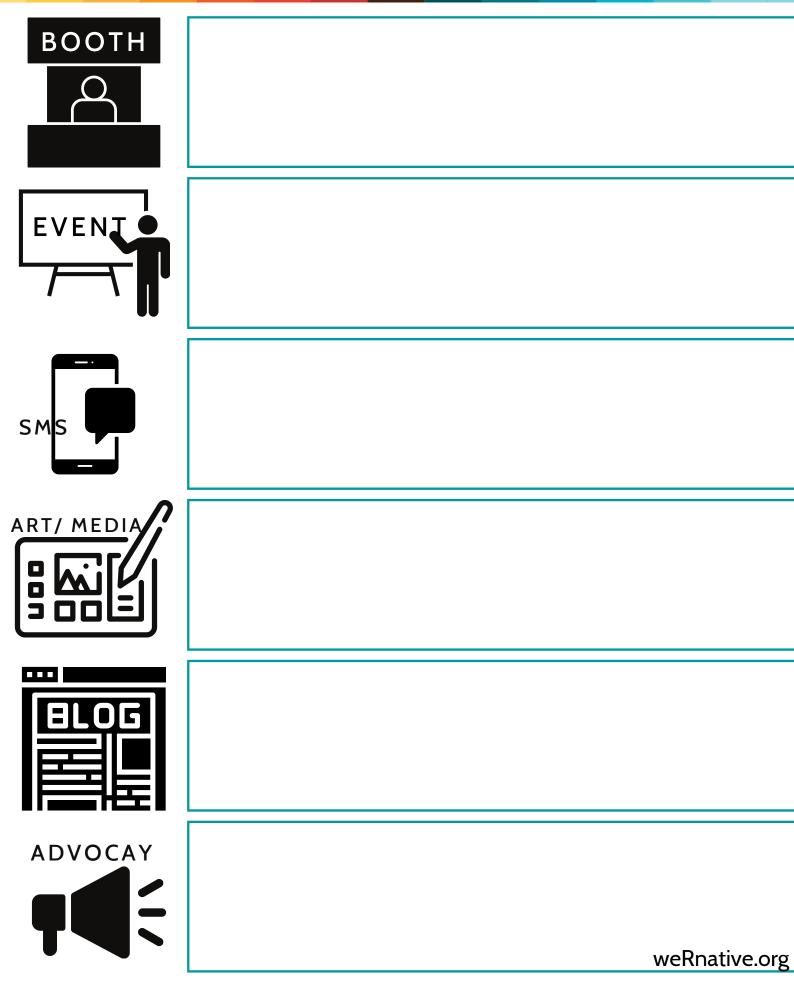

# WRITE OR DRAW THE WAYS THAT YOU ENVISION YOURSELF REPPIN'

WE R NATIVE FOR EACH OF THE EXAMPLES BELOW...

## **STEP 1** Identify How You Will 'Rep' WRN

What is my Message (My Impact Goal)?

I want my audience to know...

### What is Your Objective (the Benefits of My Impact Goal)?

I am hoping to achieve...

| Who do you want to invite?                                                                    |                                                                                                             | Think about your                                                 |
|-----------------------------------------------------------------------------------------------|-------------------------------------------------------------------------------------------------------------|------------------------------------------------------------------|
| <ul> <li>youth</li> <li>elders</li> <li>school staff</li> <li>government officials</li> </ul> | <ul> <li>cultural department</li> <li>health educators</li> <li>clinicians</li> <li>List Others:</li> </ul> | message and the<br>audience you<br>want to hear that<br>message: |
| What's the Best Venue for y                                                                   | our message?                                                                                                |                                                                  |
| booth                                                                                         | presentation                                                                                                |                                                                  |
| SMS                                                                                           | host or co-host an eve                                                                                      | ent                                                              |
| art                                                                                           | 🗌 fun event                                                                                                 |                                                                  |
| 🔄 media                                                                                       | 🗌 after-school p                                                                                            | rogram                                                           |
| 🔄 social media                                                                                | cultural event                                                                                              |                                                                  |
| 🗌 blog                                                                                        | health event                                                                                                |                                                                  |
|                                                                                               |                                                                                                             |                                                                  |