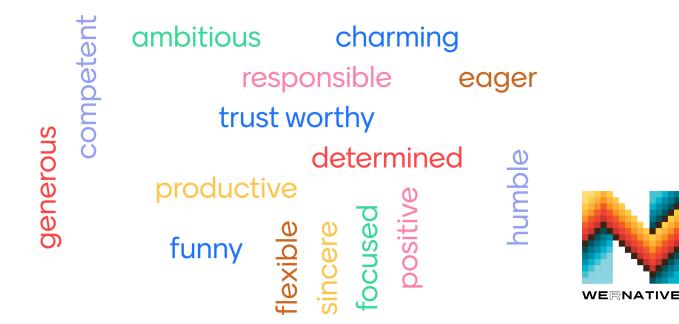

#### Turning Action Into Art: My Vision for the Future

Instructions: Select several one-word descriptions from your goals and/or *My Vision for the Future* handout to create a wordcloud that shows your unique words of art.

#### Get Started:

- 1. Click on <a href="https://wordart.com/">https://wordart.com/</a>
- 2. Click on

- **3.** You will follow three steps: 1) Input Words, 2) Click Visualize, then 3) Customize your design
- 4. Input words into the "Filter" column on the left. See red arrow.
- 5. Click "Visualize" to see your wordcloud. See blue arrow.