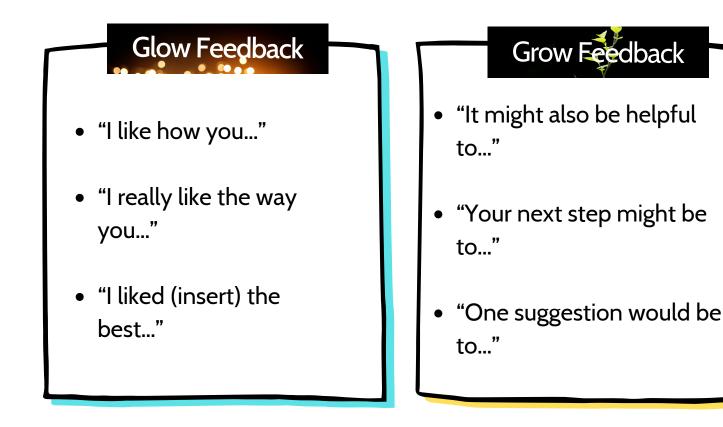

## "GLOW & GROW" FEEDBACK

Good friends help each other to 'glow' and 'grow' by providing them with feedback that encourages them to be the best versions of themselves.

You can chose a sentence starter to give feedback:

#### Positive Feedback

- I love how you...
- Great job on...
- My favorite part was because...
- The strongest part of your plan is...
- I like how you...
- I can tell you really worked hard on...
- I enjoyed hearing about because...
- Awesome work on...

#### Area for Growth

- I think you could add because...
- I think you could take out because...
- One suggestion I have is...
- What if you tried...
- One thing I noticed was...
- I think this part could be even better if you...
- An idea to consider is...