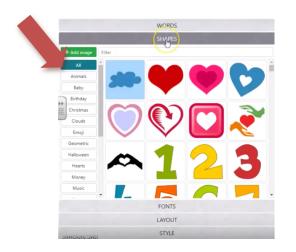

Now, if you want to get real crazy and change the shape of your wordcloud...

8. Click on "Shapes". You'll see different categories on the left.

Once you've selected your shape, click "Visualize".

You can even change the layout of your words by selecting "Layout".

|                  |                   | WORDS                |                         |            |
|------------------|-------------------|----------------------|-------------------------|------------|
|                  |                   | SHAPES               |                         |            |
| 1                |                   | FONTS                |                         |            |
|                  |                   | LAYOUT               |                         | 1 N 11     |
| HORIZONTAL       | VERTICAL          | VERTICAL<br>Vertical | CALCOLOGIA<br>HORIZONAL | CHOSCHORDS |
| DANGING<br>Words | POSITIVE<br>SLOPE | NEGATIVE<br>EDPE     | RANDOM RANDOM           | CUSTOM     |
| Words amour      | t 🖉               | Auto                 | Keep as is              | Define     |
| moras amoa       |                   |                      |                         |            |