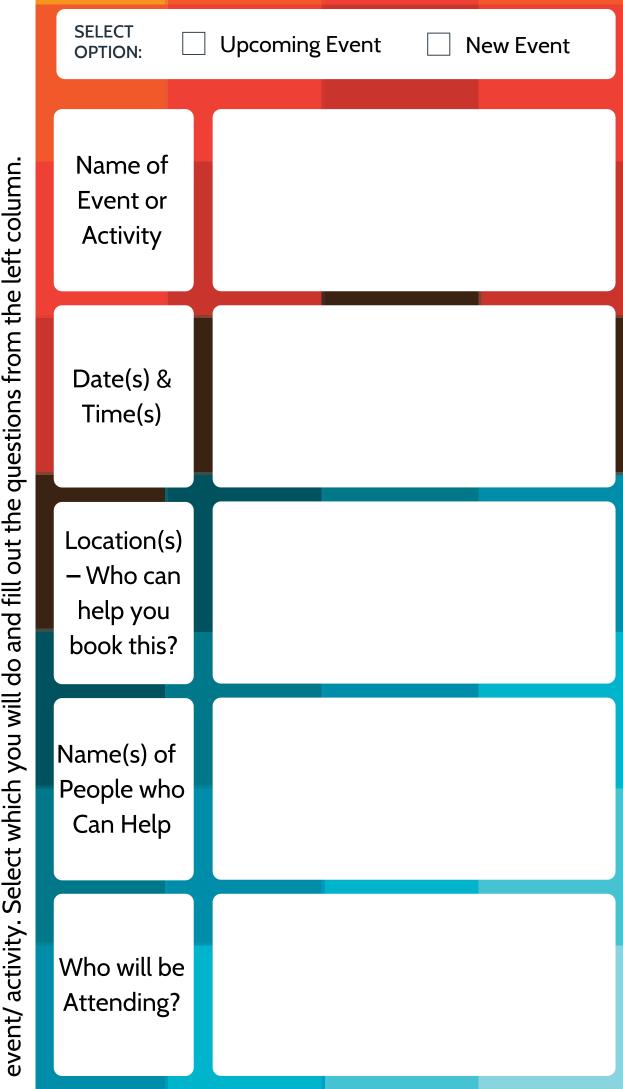

Identify whether you will attend or co-host an upcoming event/ activity, OR if you will create a new

## STEP 2 Plan Your Event

Start to create Action Steps for how you will plan your event or activity.

| Will you partner with others?                                                                                                                                      | What resources will you need?                                                                                                                                                                                                      |
|--------------------------------------------------------------------------------------------------------------------------------------------------------------------|------------------------------------------------------------------------------------------------------------------------------------------------------------------------------------------------------------------------------------|
| <ul> <li>Native youth group</li> <li>Tribal Clinic</li> <li>After-school Club(s)</li> <li>Sports team(s)</li> <li>Boys &amp; Girls Club</li> <li>Other:</li> </ul> | <ul> <li>Tables/ chairs</li> <li>Audio/ AV equipment</li> <li>Refreshments</li> <li>Incentives</li> <li>Transportation</li> <li>Other:</li> </ul>                                                                                  |
| Will it cost money? Who can help?                                                                                                                                  | <ul> <li>Need to Fundraise? What can you do?</li> <li>Sell Traditional Art</li> <li>Traditional Food Sale</li> <li>Host Cultural Event</li> <li>Fun Run/ Fun Event</li> <li>Donations</li> <li>Car Wash</li> <li>Other:</li> </ul> |
| Who can help?DonationsEldersParents/ Caring AdultsTeachers/ CoachesSports Team(s)Local BusinessesOther:                                                            | How will you know if you've reached your goal?                                                                                                                                                                                     |

## STEP 3 Invite Folks

The more folks know about the details of your event like; Where, When, and Why – the more folks will hear your message. #EventGoals

Remember who your event is for. What's the best way(s) to reach them?

www.wernative.org

| Invite Strategy                                                                  | Who can help? |
|----------------------------------------------------------------------------------|---------------|
| Newspaper/ Tribal Newsletter                                                     |               |
| Local or Tribal Radio Station                                                    |               |
| Social Media Channels                                                            |               |
| Flyers/ Posters (school or<br>Tribal bulletin boards, etc.)                      |               |
| School Announcements<br>(morning/ afternoon,<br>newsletter, etc.)                |               |
| Email listservs (ask Tribal office if they can forward your email to their lists |               |
| Mail flyers/ letters (ask Tribal office to help with postage)                    |               |
| Other ways:                                                                      |               |

# STEP 4

People get inspired by ther people doing good

www.wernative.org

### Share Your Story

Think of sharing your story from start to present. Sometimes, the hardest thing to do is to get started. If others hear about your journey, they could be inspired to start theirs, especially if you're honest about your challenges and triumphs.

#### What Platform will You Use to tell Your Story?

| Digital Story      | Social Media Series |
|--------------------|---------------------|
| Video/ Documentary | Blog Post           |
| Photo's/ Collage   | Art/ Media Gallery  |
| Presentations      | Other:              |

| ł | low will you share your story?                                                         | Who can help? |
|---|----------------------------------------------------------------------------------------|---------------|
|   | Newspaper/ Tribal Newsletter                                                           |               |
|   | Local or Tribal Radio Station                                                          |               |
|   | Social Media 📃 WRN's SM                                                                |               |
|   | Flyers/ Posters (school or Tribal<br>bulletin boards, etc.)                            |               |
|   | School Announcements (morning/<br>afternoon, newsletter, etc.)                         |               |
|   | Email listservs (ask Tribal office if<br>they can forward your email to their<br>lists |               |
|   | Mail flyers/ letters (ask Tribal office to help with postage)                          |               |
|   | We R Native blog                                                                       |               |
|   | Other ways:                                                                            |               |