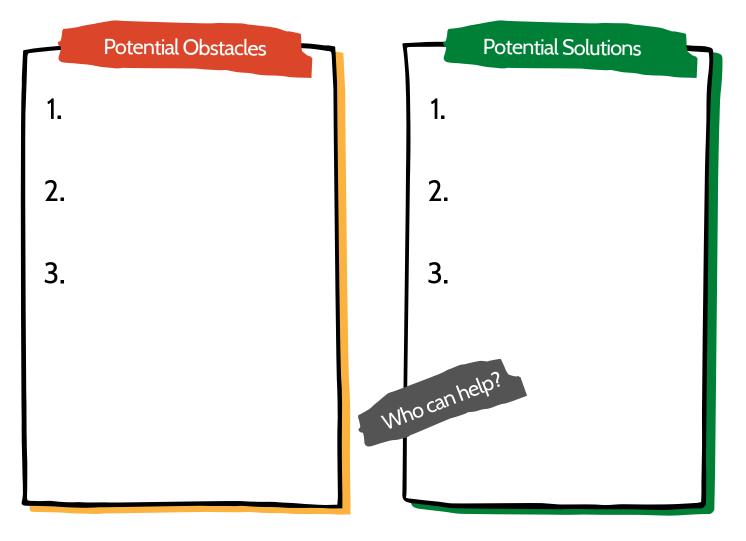

# TAKE ACTION

My Impact goal is important because:

The benefits of achieving <u>My Impact</u> goal will be:

Write in below the potential obstacles you may run across with your <u>MY Impact</u> goal. For each obstacle, write down a potential solution and who can help.