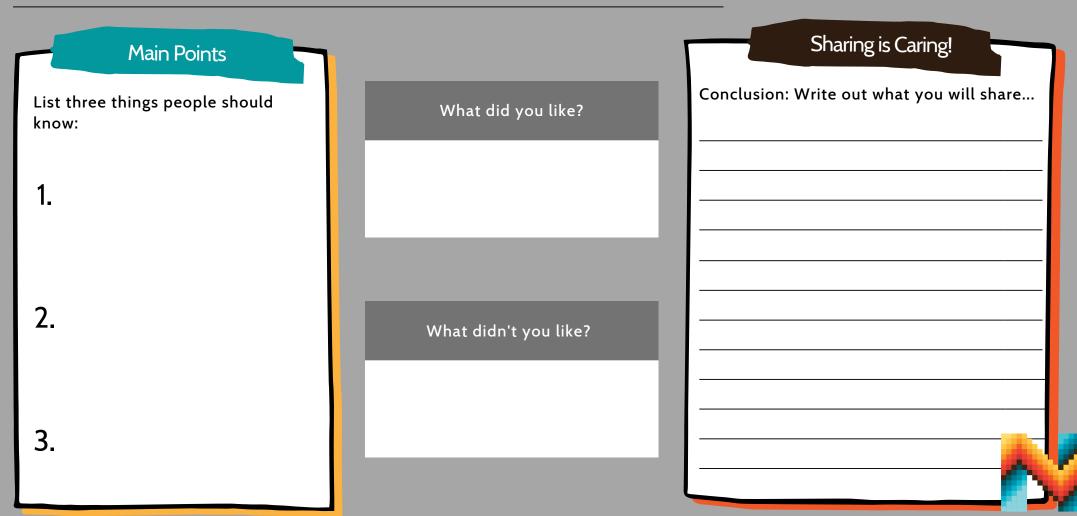

### Share Your Story

Think of sharing your story from start to present. Sometimes, the hardest thing to do is to get started. If others hear about your journey, they could be inspired to start theirs, especially if you're honest about your challenges and triumphs.